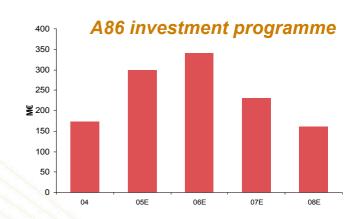

### Forecast investments and schedule of opening

| In €bn        | Forecast<br>total | At end<br>2004 | 1 <sup>st</sup> entry into<br>service |
|---------------|-------------------|----------------|---------------------------------------|
| East tunnel 1 | 1.0               | 0.50           | End 2007                              |
| East tunnel 2 | 0.7               | 0.10           | End 2009                              |
| West tunnel   | not<br>determined | 0.04           | Talks under way                       |
|               |                   | 0.64           |                                       |