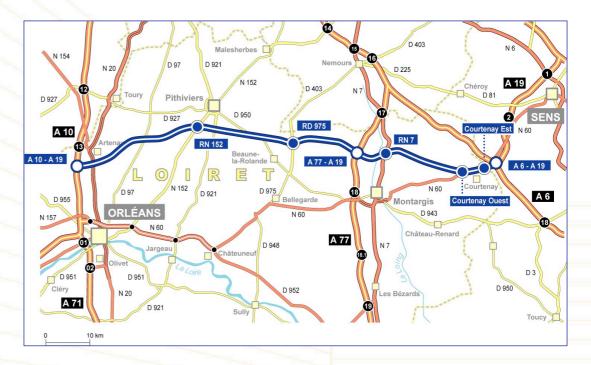

### **VINCI** granted A19 contract

- 100% VINCI
- 101 km motorway section between Artenay and Courtenay (south of Paris)
- Cost of project: €550m (ex financing)
- Financing
  - Equity: €125m
  - Subsidy: €85m
  - Senior debt: €509m
- Duration of concession: 65 years
- Forecast traffic at opening:> 8,000 vehicles per day
- Schedule

Start of work: Q1 2007

Opening: Q3 2009