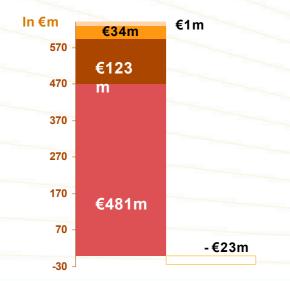

## VINCI Concessions' operating income by activity

| 6 million             | 20   | 003     | 20   | 004     | Change |
|-----------------------|------|---------|------|---------|--------|
| € million             | € m  | % sales | € m  | % sales | as%    |
| Cofiroute             | 475  | 56.7%   | 481  | 55.2%   | +1.3%  |
| VINCI Park            | 117  | 23.9%   | 123  | 25.3%   | +4.8%  |
| Other infrastructures | 21   | 21.8%   | 34   | 27%     | +60%   |
| Airport services      | 6    | 1.2%    | 1    | 0.2%    | N/M    |
| Holding companies     | (19) |         | (23) |         | N/M    |
| Total Concessions     | 600  | 31.8%   | 616  | 31.7%   | +2.7%  |