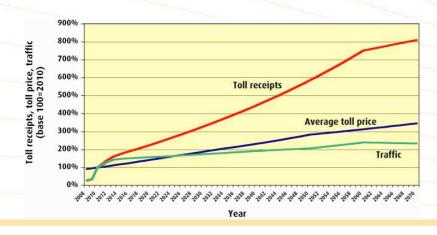

## **Cofiroute:** superb performance

## Cofiroute: robust growth in cash flow expected in the medium term An intercity network of 1,100 km to be completed in 2007

- €1.6 billion to be spent between 2005-2008 to build the remaining 163 km of the intercity network
- From 2008 onwards, investment flows will decrease significantly