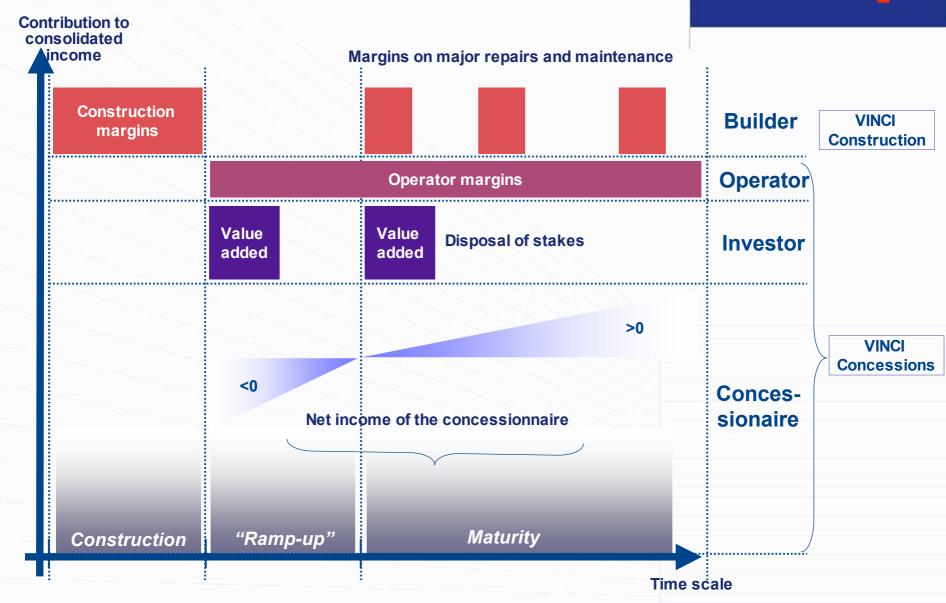

## The Construction & Concessions model: optimisation of profits over project life