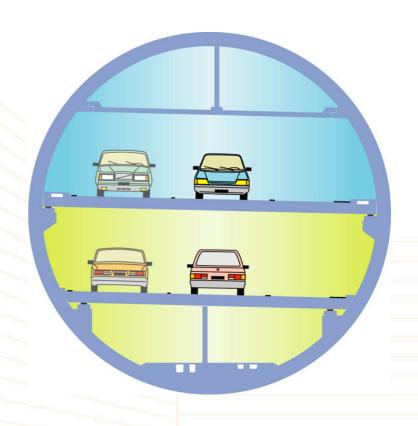

## A86 West tunnels: an innovative and ambitious solution in an urban environment

■ A86 West tunnels: 17.5 km

A: East tunnel 1 (Rueil-A13): 4.5 km

B: East tunnel 2 (A13-Pt Colbert): 5.5 km

■ C: West tunnel (Rueil-A12): 7.5 km