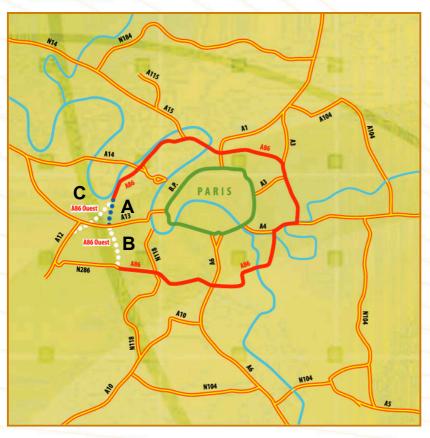

## A86 West tunnels: an innovative and ambitious solution in an urban environment

■ A86 West tunnels: 17.5 km

A: East tunnel 1 (Rueil-A13): 4.5 km

B: East tunnel 2 (A13-Pt Colbert): 5.5 km

■ C: West tunnel (Rueil-A12): 7.5 km