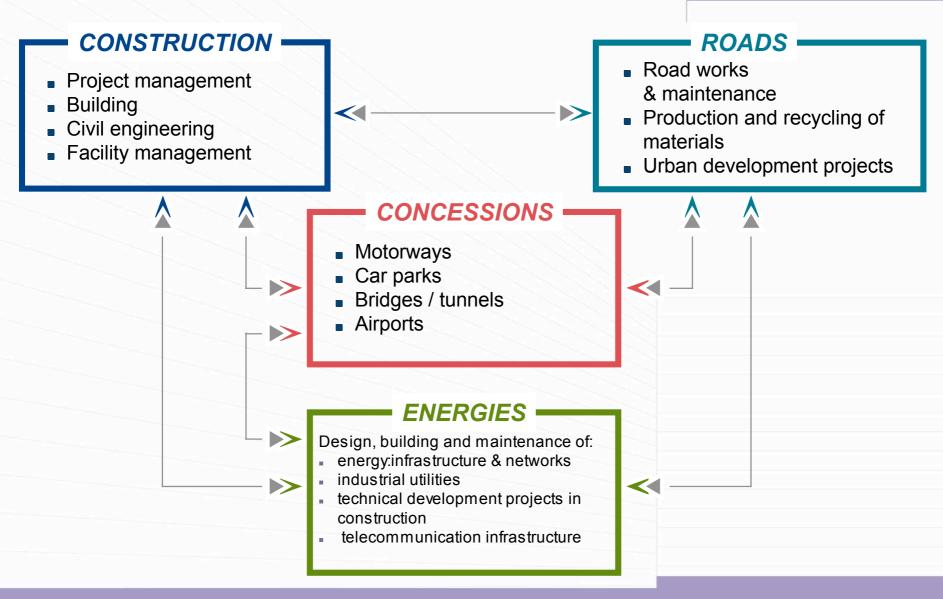

# "European Motorways" conference HSBC CCF Securities

Paris, 5 April 2005

### 4 business lines operating in synergy





## **Construction & concessions:** sound financial fit



2004 sales: €19.5bn



### 2004 operating income: €1.4bn



Concessions

Energy

Roads

Construction

Other activities

### 2004 net income: €731m



### 2004 capital employed: €8bn



## A solid basis in construction paving the way for the development of new concessions



### Identification of projects

## Drafting of bids

### **Operation**







## The Construction & Concessions model: optimisation of profits over project life







### 2004 figures by business segment of VINCI Concessions





VINCI Park
Other infrastructures
Airport services
ASF & holding companies

### 2004 net income: €214m (11% of net sales)







### A few examples of our portfolio

- Mature concessions:
  - Intercity network of Cofiroute
  - Prado-Ca