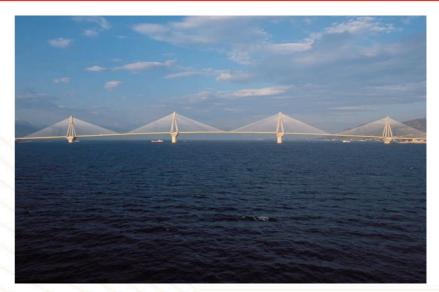

## Rion-Antirion bridge: an excellent illustration of VINCI's model

- Construction by VINCI from 1998 to 2004 (€670m)
- A unique accomplishment designed by the Group
  - Length: 2.9 km
  - Depth of sea: 65 metres
  - Demanding seismic standards
- Exemplary financial package
  - Equity: €69m (VINCI 53%)
  - Subsidy from Greek state: €385m
  - EIB loan: €370m
- Promising operational prospects for VINCI Concessions
  - Opened to traffic on 12 August 2004
  - Cofiroute operates the bridge
  - 12,000 veh./day on average since opening (topping forecasts)
  - Positive net profit as early as 2004
- End of concession: 2039 (variable)
- Expected IRR: >10%