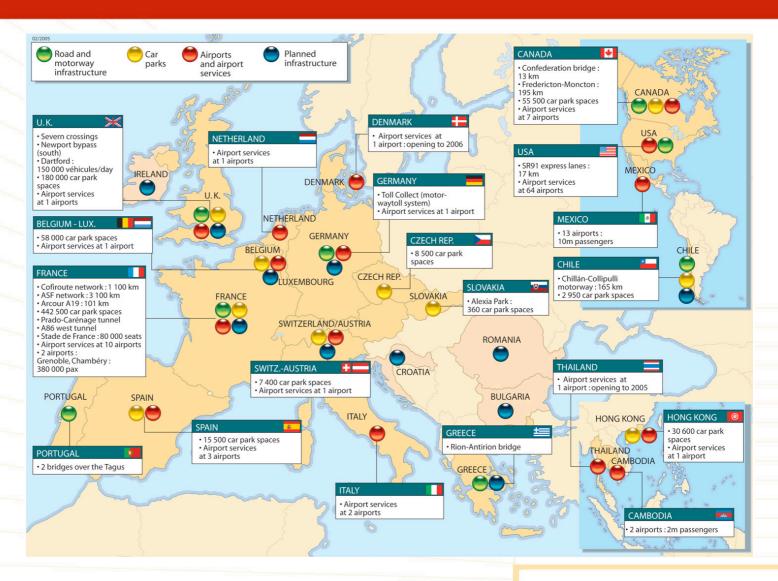

| Germany                   | Widening of motorways<br>(200 km)                   | 50%<br>(50% Hochtief) | 12 projects<br>of ∼€300m<br>each |  |

Pre-qualification under way:



VINIOU-

<sup>\*</sup> Imminent release of pre-selection application form for the A8, in Bavaria

### VINCI Concessions' goals and outlook

- Consolidate our position as French leader
- Step up expansion drive outside France, with main focus on Europe
- Build up synergies with other business lines of VINCI and within VINCI Concessions
- Continuously improve quality of service provided to customers and anticipate market evolution through major emphasis on innovation
- Take full advantage of public-private partnership opportunities in France and Europe







**Appendices** 



### **VINCI Concessions: locations**





\* 2004 consolidated data

### **VINCI Concessions: a stable "business model"**

| Mataruaya                                 |                                                                                                                                            | Car parks                                                                                                                                                                                                                                                 |