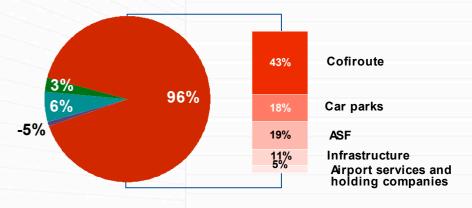

### 2004 figures by business segment of VINCI Concessions

VINCI Park
Other infrastructures
Airport services
ASF & holding companies

### 2004 net income: €214m (11% of net sales)