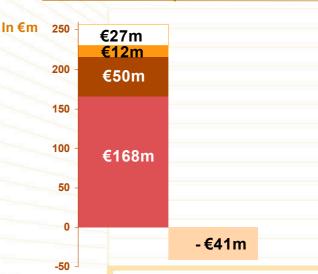

# Prado-Carénage tunnel in Marseilles: a good example of value creation

- Construction by VINCI and Eiffage from 1990 to 1993 (€166m)
- Start of operations: September 1993
- Financing

Equity / convertible: €28m (VINCI 33%)

EIB loan: €46mBank loans: €102m

100% 2004 data

■ Traffic: 14.5 million crossings (up 4.5% from 2003)

Sales: €27mEBITDA: 77%Net debt: €80m

End of concession: 2025

Expected IRR for the investor: >10%