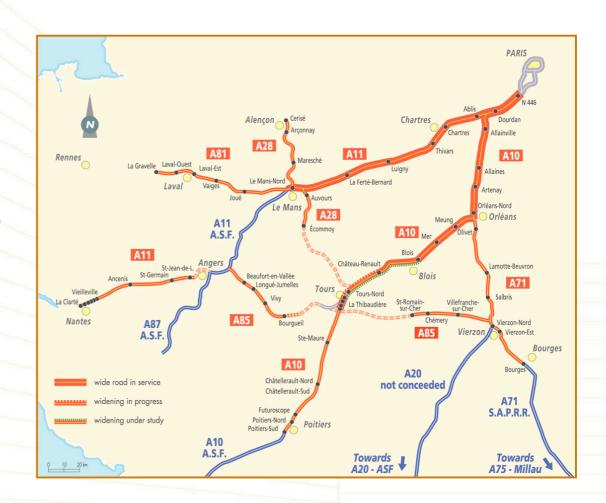

### Cofiroute: history and network

- 1970: creation of Cofiroute
- Shareholders: VINCI (65.34%),
   Eiffage (16.99%), Colas (16.67%),
   banks (1%)
- 1980: 700 km under concession, o/w 508 km in operation
- 2005: 1,100 km under concession, o/w 928 km in operation
- Number of km-lanes: 4,440 km at 31 Dec. 2004
- End of concession:
  - Intercity network: 2030
  - A86 tunnels : 70 years after total opening
- Inflation-indexed fees
  - 1.42% in 2005
  - 85% x 2006-2009 i
  - 70% x i from 2010 onwards

## Cofiroute: robust growth in cash flow expected in the medium term An intercity network of 1,100 km to be completed in 2007

- €1.6 billion to be spent between 2005-2008 to build the remaining 163 km of the intercity network
- From 2008 onwards, investment flows will decrease significantly