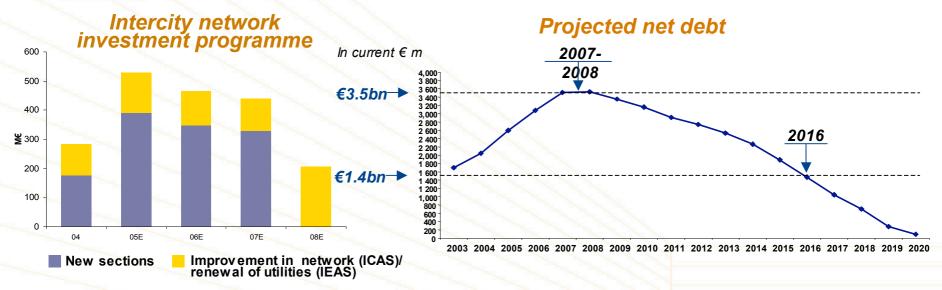

## Cofiroute: robust growth in cash flow expected in the medium term An intercity network of 1,100 km to be completed in 2007

- €1.6 billion to be spent between 2005-2008 to build the remaining 163 km of the intercity network
- From 2008 onwards, investment flows will decrease significantly

### Forecast investments and schedule of opening

| In €bn        | Forecast<br>total | At end<br>2004 | 1 <sup>st</sup> entry into<br>service |
|---------------|-------------------|----------------|---------------------------------------|
| East tunnel 1 | 1.0               | 0.50           | End 2007                              |
| East tunnel 2 | 0.7               | 0.10           | End 2009                              |
| West tunnel   | not<br>determined | 0.04           | Talks under way                       |
|               |                   | 0.64           |                                       |

### Data projected out to 2020

- Sales > €130m
- circa 9% of Cofiroute's total revenues
- % GOS/sales > 72%
- 2004: initial agreement with the government in view of preparing amendment n°1 (compensation of cost overruns on East tunnels)