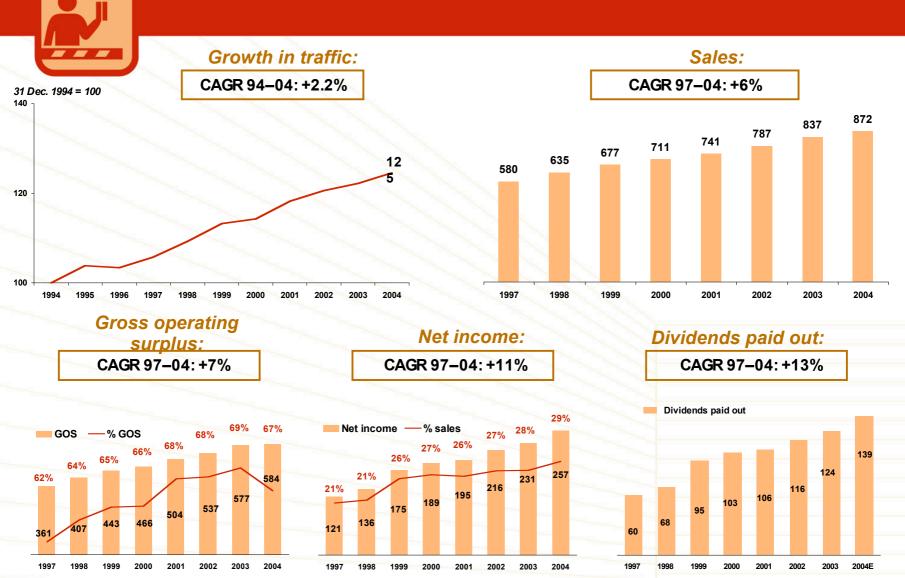

ns:
  - Chillan-Collipulli motorway in Chile
  - Rion-Antirion bridge in Greece
- Concessions under construction:
  - A86 West tunnels in the suburbs of Paris
  - A19 motorway in France
- Concession projects under study





## **Mature concessions**



### Cofiroute: history and network

- 1970: creation of Cofiroute
- Shareholders: VINCI (65.34%),
   Eiffage (16.99%), Colas (16.67%),
   banks (1%)
- 1980: 700 km under concession, o/w 508 km in operation
- 2005: 1,100 km under concession, o/w 928 km in operation
- Number of km-lanes: 4,440 km at 31 Dec. 2004
- End of concession:
  - Intercity network: 2030
  - A86 tunnels : 70 years after total opening
- Inflation-indexed fees
  - 1.42% in 2005
  - 85% x 2006-2009 i
  - 70% x i from 2010 onwards





## **Cofiroute:** superb performance







## Cofiroute: robust growth in cash flow expected in the medium term An intercity network of 1,100 km to be completed in 2007



- €1.6 billion to be spent between 2005-2008 to build the remaining 163 km of the intercity network
- From 2008 onwards, investment flows will decrease significantly







# Prado-Carénage tunnel in Marseilles: a good example of value creation

- Construction by VINCI and Eiffage from 1990 to 1993 (€166m)
- Start of operations: September 1993
- Financing

Equity / convertible: €28m (VINCI 33%)

EIB loan: €46mBank loans: €102m

100% 2004 data

■ Traffic: 14.5 million crossings (up 4.5% from 2003)

Sales: €27mEBITDA: 77%Net debt: €80m

End of concession: 2025

Expected IRR for the investor: >10%





### **Bridge over the Tagus, Portugal**



- Construction