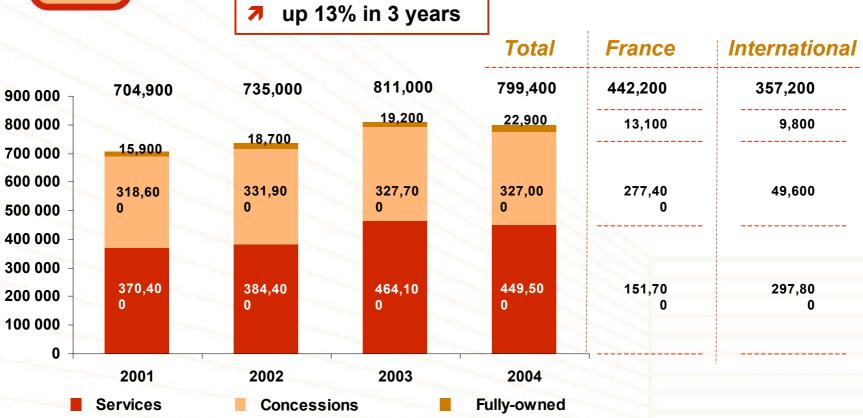

# **VINCI Concessions: key figures**

€ million

**7 +4.7%** 2004/2003

## Operating income

**7+2.7%** 2004/2003

#### Net income

**7 +31%** 2004/2003

# **VINCI Concessions: 2004 highlights**