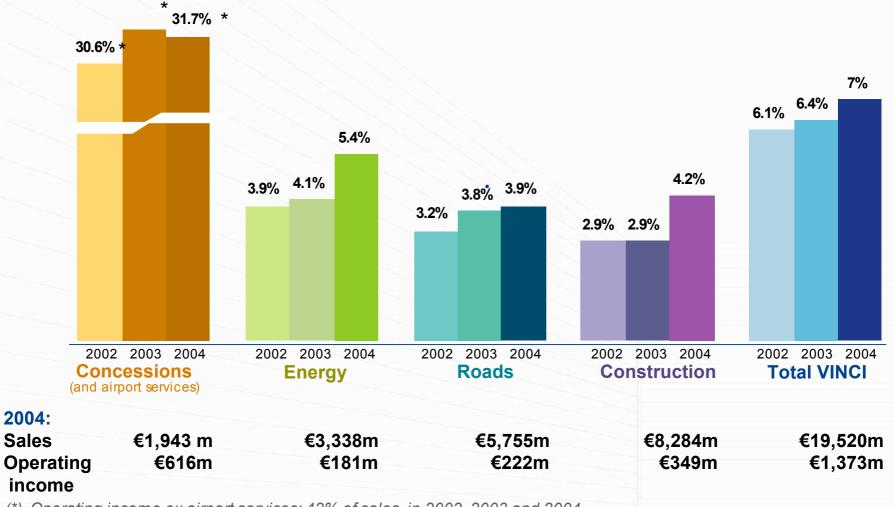

### Changes in operating margins by business line

### Operating income / Sales

<sup>(\*)</sup> Operating income ex airport services: 42% of sales in 2002, 2003 and 2004