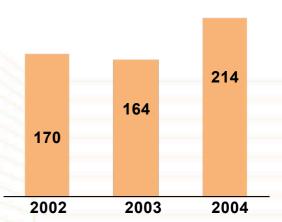

# **Net income by business line**

| € million                | 2002 | 2003 | 2004 | 04/03<br>change |
|--------------------------|------|------|------|-----------------|
| Construction             | 150  | 177  | 242  | +36%            |
| Roads                    | 96   | 126  | 131  | +5%             |
| Energy                   | 75   | 53   | 87   | +63%            |
| Concessions and services | 170  | 164  | 214  | +31%            |
| Of which Cofiroute       | 141  | 151  | 168  | +11%            |
| VINCI Park               | 48   | 47   | 50   | +6%             |
| Real estate / holdings   | (13) | 21   | 57   |                 |
| Total                    | 478  | 541  | 731  | +35%            |