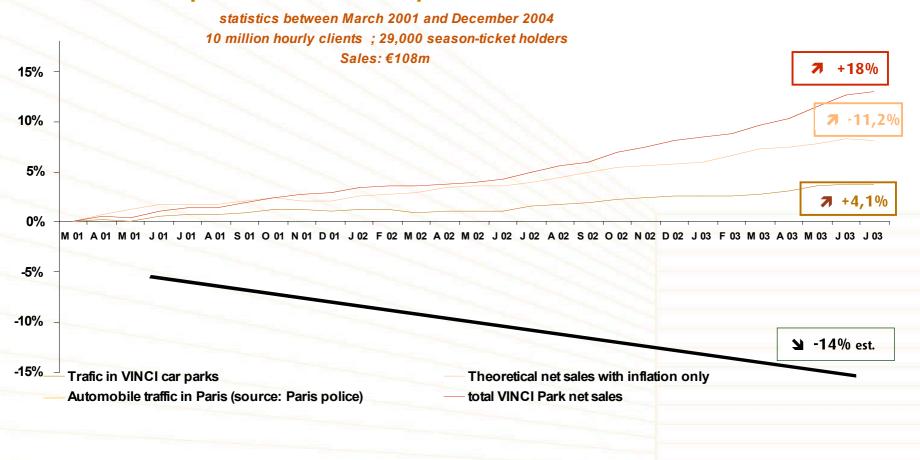

## VINCI Park

- France: end of application of Gallot decree
- Initial acquisitions in Eastern Europe

## **VINCI Concessions: outlook for 2005**

- ASF
  - Consolidation of links between ASF and VINCI
- Cofiroute
  - Launch of the 11th amendment investment programme
  - Emphasis put on quality and services
- VINCI Park
  - Growth picked up again
  - Development of services
- Infrastructures
  - Many projects are being studied, in synergy with construction, mainly in France and Europe
- Airport operations
  - Refocusing on cargo
  - Monitoring of developments with respect to platforms