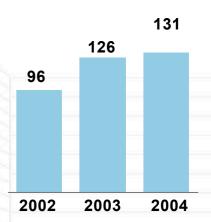

# **Net income by business line**

| € million                | 2002 | 2003 | 2004 | 04/03<br>change |
|--------------------------|------|------|------|-----------------|
| Construction             | 150  | 177  | 242  | +36%            |
| Roads                    | 96   | 126  | 131  | +5%             |
| Energy                   | 75   | 53   | 87   | +63%            |
| Concessions and services | 170  | 164  | 214  | +31%            |
| Of which Cofiroute       | 141  | 151  | 168  | +11%            |
| VINCI Park               | 48   | 47   | 50   | +6%             |
| Real estate / holdings   | (13) | 21   | 57   |                 |
| Total                    | 478  | 541  | 731  | +35%            |