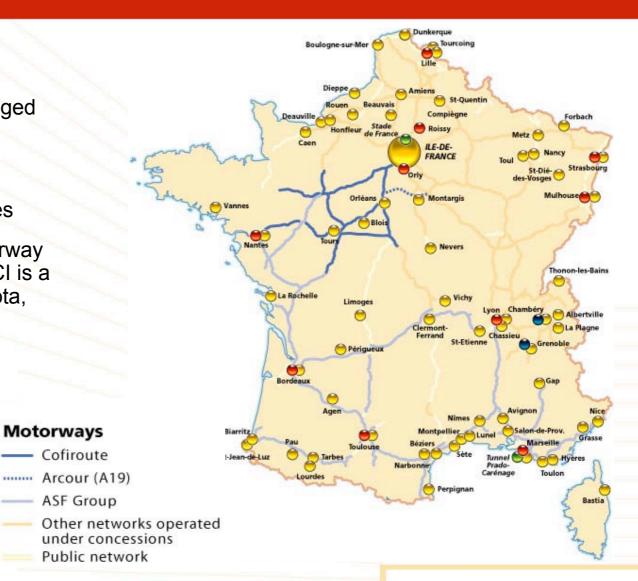

## ASF

- Cooperation agreement
- State/VINCI shareholder pact
- One director on Board
- 23% stake

#### Cofiroute

- Intercity network: 11th amendment
- A86: transitional agreement between State and Cofiroute
- Toll Collect brought into service on 1 January 2005

## VINCI Park

- France: end of application of Gallot decree
- Initial acquisitions in Eastern Europe

#### **VINCI** Concessions

- The leading concession builder-operator in Europe
- Dual competencies in transport infrastructure:
  - A specialist in the construction of major public infrastructure assets under innovative forms of contracts (concessions, BOT, PFI)
  - An experienced operator of public-service concessions under long-term contracts
- Mainly present in France; promising outlook for development in Europe

# A diversified portfolio of assets under concession, focused on transport sector

| Car parks                      | Motorways                                                                                                                                                                                 | Infrastructure                                                                              | es Airports |
|--------------------------------|-------------------------------------------------------------------------------------------------------------------------------------------------------------------------------------------|---------------------------------------------------------------------------------------------|-------------|
| 1960                           | 1970                                                                                                                                                                                      | 1980 199                                                                                    | 2000        |
| HOCHE                          |                                                                                                                                                                                           |                                                                                             |             |
| More than<br>800,000<br>spaces | <ul> <li>65% Cofiroute (1,100 km)</li> <li>23% ASF (3,100 km)</li> <li>3 motorways abroad (380 km)</li> <li>A19 (100 km south of Paris to be built, financed and in operation)</li> </ul> | <ul> <li>7 bridges and tunnels</li> <li>Stade de France</li> <li>A86 West tunnel</li> </ul> |             |

### **VINCI Concessions: locations**

\* 2004 consolidated data