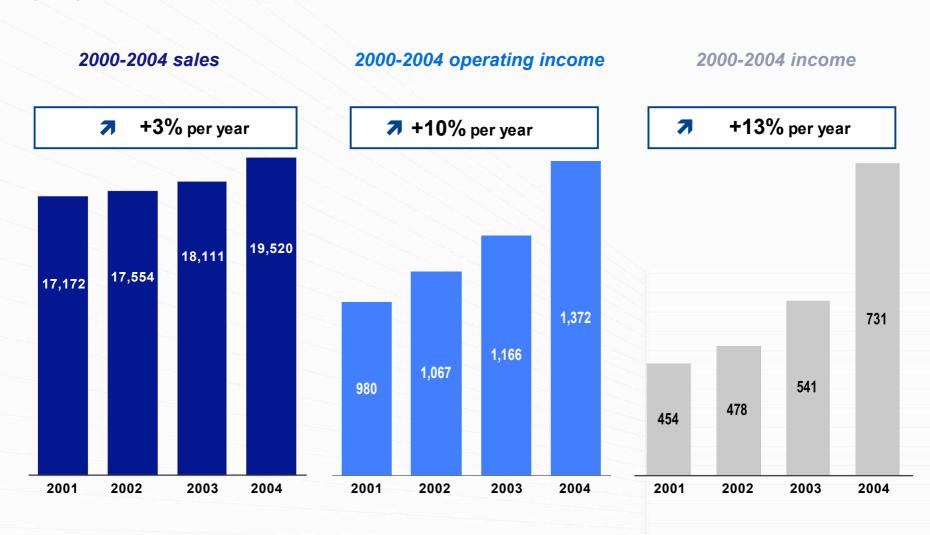

# Key figures

| € million                                         | 2003                 | 2004        | 04/03<br>change |
|---------------------------------------------------|----------------------|-------------|-----------------|
| Sales                                             | 18,111               | 19,520      | +8%             |
| Operating income % sales                          | 1,166<br><i>6.4%</i> | 1,373<br>7% | +18%            |
| Net income<br>( <u>after</u> tax and goodwill)    | 541                  | 731         | +35%            |
| Cash flow from operations                         | 1,377                | 1,561       | +13%            |
| Operating cash flow *                             | 1,060                | 1,610       | + 42%           |
| Net debt                                          | (2,266)              | (2,285)     | € (19m)         |
| Of which net financial surplus, ex concessions ** | 540                  | 885         | €345m           |

# **Income statement (1/2)**

| € million                                   | 2002   | 2003   | 2004   | 04/03<br>change |
|---------------------------------------------|--------|--------|--------|-----------------|
| Sales                                       | 17,554 | 18,111 | 19,520 | +8%             |
| EBITDA                                      | 1,664  | 1,778  | 2,021  | +14%            |
| % sales                                     | 9.5%   | 9.8%   | 10.4%  |                 |
| Operating income                            | 1,067  | 1,166  | 1,373  | +18%            |
| % sales                                     | 6.1%   | 6.4%   | 7%     |                 |
| Net financial expenses                      | (192)  | (124)  | (24)   |                 |
| Operating income after net financial income | 875    | 1,042  | 1,348  | +29%            |
| % sales                                     | 5%     | 5.8%   | 6.9%   |                 |

# Significant improvement in net income despite the increase in tax charge

### Income statement (2/2)

| € million                                                       | 2002  | 2003  | 2004  | 04/03<br>change |
|-----------------------------------------------------------------|-------|-------|-------|-----------------|
| Operating income after net financial income                     | 875   | 1,042 | 1,348 | +29%            |
| Exceptional result                                              | 7     | 14    | (53)  | (67)            |
| Tax                                                             | (223) | (234) | (388) | (154)           |
| Effective tax rate                                              | 25%   | 22%   | 30%   |                 |
| Goodwill amortisation                                           | (102) | (184) | (80)  | +104            |
| Companies accounted for by equity method and minority interests | (79)  | (96)  | (96)  | +1              |
| Net income                                                      | 478   | 541   | 731   | +35%            |
| Earnings per share (€ per share)                                | 5.62  | 6.49  | 8.76  | +35%            |
| Diluted earnings per share (€ per share                         | 5,21  | 5.93  | 7.80  | +32%            |