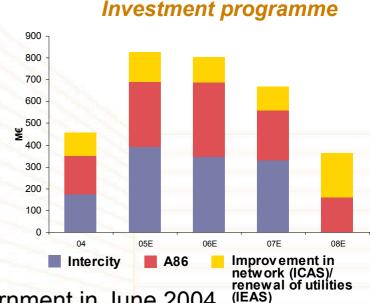

#### Cofiroute

- Intercity network: 11th amendment
- A86: transitional agreement between State and Cofiroute
- Toll Collect brought into service on 1 January 2005