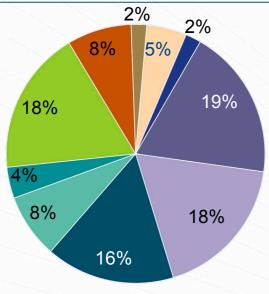

#### 2004 sales by expertise

| Civil engineering                     | 19% |
|---------------------------------------|-----|
| Construction                          | 18% |
| Road works                            | 16% |
| Urban development projects            | 8%  |
| Road building materials               | 4%  |
| Energy                                | 18% |
| Concessions                           | 8%  |
| Infrastructure services               | 2%  |
| Facility management                   | 5%  |
| Real estate                           | 2%  |
| · · · · · · · · · · · · · · · · · · · |     |