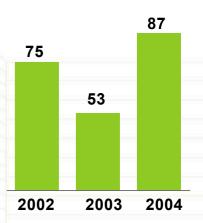

# **Net income by business line**

| € million                | 2002 | 2003 | 2004 | 04/03<br>change |
|--------------------------|------|------|------|-----------------|
| Construction             | 150  | 177  | 242  | +36%            |
| Roads                    | 96   | 126  | 131  | +5%             |
| Energy                   | 75   | 53   | 87   | +63%            |
| Concessions and services | 170  | 164  | 214  | +31%            |
| Of which Cofiroute       | 141  | 151  | 168  | +11%            |
| VINCI Park               | 48   | 47   | 50   | +6%             |
| Real estate / holdings   | (13) | 21   | 57   |                 |
| Total                    | 478  | 541  | 731  | +35%            |