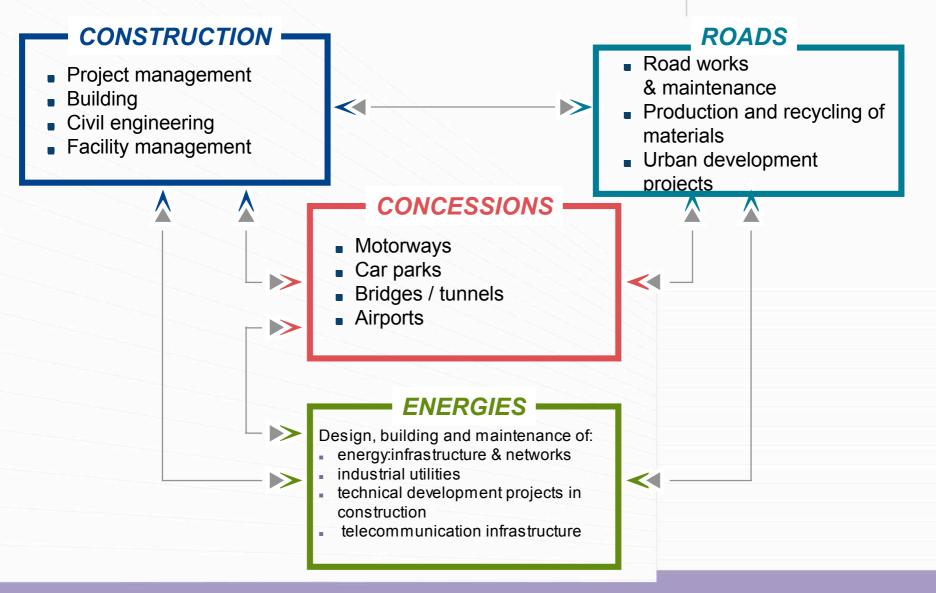

### 4 business lines operating in synergy

# **Construction & concessions:** sound financial fit

2004 sales: €19.5bn