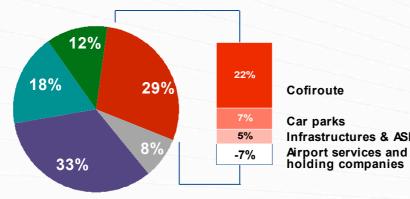

# **VINCI** Concessions' operating income by activity

| € million             | 2003 |         | 2004 |         | Change |
|-----------------------|------|---------|------|---------|--------|
|                       | € m  | % sales | € m  | % sales | as%    |
| Cofiroute             | 475  | 56.7%   | 481  | 55.2%   | +1.3%  |
| VINCI Park            | 117  | 23.9%   | 123  | 25.3%   | +4.8%  |
| Other infrastructures | 21   | 21.8%   | 34   | 27%     | +60%   |
| Airport services      | 6    | 1.2%    | 1    | 0.2%    | N/M    |
| Holdings              | (19) |         | (23) |         | N/M    |
| Total Concessions     | 600  | 31.8%   | 616  | 31.7%   | +2.7%  |