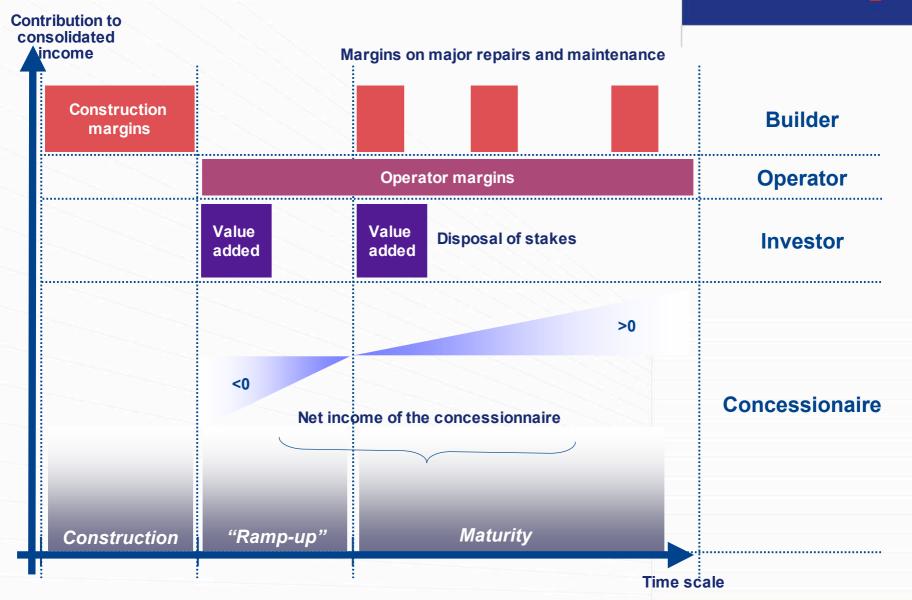

# The Construction & Concessions model: optimisation of profits and reduction of risks over time