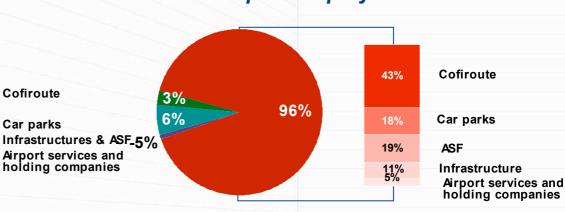

# **VINCI** Concessions' operating income by activity

| € million             | 2003 |         | 2004 |         | Change |
|-----------------------|------|---------|------|---------|--------|
|                       | € m  | % sales | € m  | % sales | as%    |
| Cofiroute             | 475  | 56.7%   | 481  | 55.2%   | +1.3%  |
| VINCI Park            | 117  | 23.9%   | 123  | 25.3%   | +4.8%  |
| Other infrastructures | 21   | 21.8%   | 34   | 27%     | +60%   |
| Airport services      | 6    | 1.2%    | 1    | 0.2%    | N/M    |
| Holdings              | (19) |         | (23) |         | N/M    |
| Total Concessions     | 600  | 31.8%   | 616  | 31.7%   | +2.7%  |