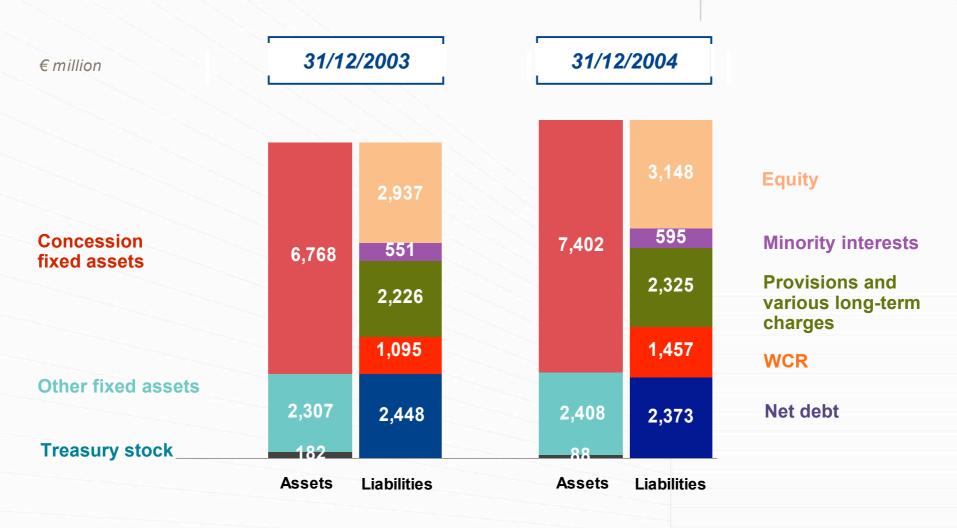

### **Balance sheet: reinforced financial structure**

### Breakdown by business line

| € million                                   | 31/12/2003 | 31/12/2004 | 04/03<br>change |
|---------------------------------------------|------------|------------|-----------------|
| Construction                                | 1,136      | 1,506      | +370            |
| Roads                                       | 477        | 661        | +184            |
| Energy                                      | 360        | 422        | +62             |
| Sub-total: construction, roads and energy   | 1,973      | 2,589      | +616            |
| Cofiroute                                   | (1,691)    | (1,989)    | (298)           |
| VINCI Park                                  | (479)      | (478)      | +1              |
| Other concessions                           | (636)      | (703)      | (67)            |
| Airport services                            | (305)      | (129)      | +176            |
| Sub-total: concessions and airport services | (3,111)    | (3,299)    | (188)           |
| Holdings and miscellaneous                  | (1,128)    | (1,575)    | (447)           |
| Total                                       | (2,266)    | (2,285)    | (19)            |