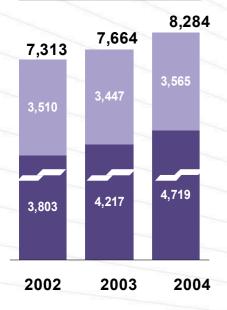

# **Income statement (1/2)**

| € million                                   | 2002   | 2003   | 2004   | 04/03<br>change |
|---------------------------------------------|--------|--------|--------|-----------------|
| Sales                                       | 17,554 | 18,111 | 19,520 | +8%             |
| EBITDA                                      | 1,664  | 1,778  | 2,021  | +14%            |
| % sales                                     | 9.5%   | 9.8%   | 10.4%  |                 |
| Operating income                            | 1,067  | 1,166  | 1,373  | +18%            |
| % sales                                     | 6.1%   | 6.4%   | 7%     |                 |
| Net financial expenses                      | (192)  | (124)  | (24)   |                 |
| Operating income after net financial income | 875    | 1,042  | 1,348  | +29%            |
| % sales                                     | 5%     | 5.8%   | 6.9%   |                 |

| € million                | 2002  | 2003  | 2004  | 04/03<br>change |
|--------------------------|-------|-------|-------|-----------------|
| Construction             | 395   | 449   | 532   | +18.5%          |
| Roads                    | 322   | 364   | 376   | +3.5%           |
| Energy                   | 175   | 196   | 257   | +31.4%          |
| Concessions and services | 777   | 782   | 821   | +4.9%           |
| Of which Cofiroute       | 537   | 577   | 584   | +1.1%           |
| VINCI Park               | 176   | 165   | 176   | +6.9%           |
| Real estate / holdings   | (5)   | (13)  | 35    |                 |
| Total                    | 1,664 | 1,778 | 2,021 | +13.7%          |
| % sales                  | 9.5%  | 9.8%  | 10.4% |                 |