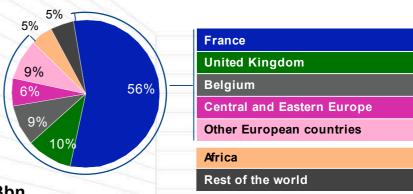

# **Breakdown of European sales** (ex France)

2004 sales: €5.75bn

# % European sales ex France

| Germany                  | 28% |
|--------------------------|-----|
| United Kingdom           | 26% |
| Benelux                  | 15% |
| Czech Republic           | 10% |
| Poland                   | 4%  |
| Hungary                  | 3%  |
| Other Central & Eastern  |     |
| European countries       | 2%  |
| Spain                    | 6%  |
| Other European countries | 6%  |