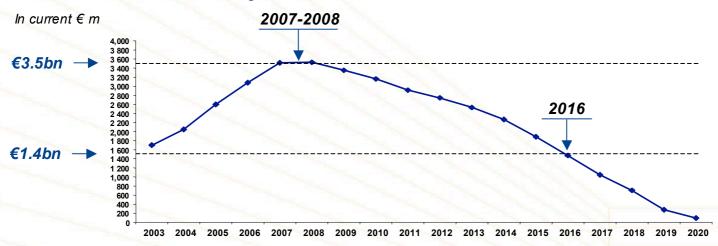

1,425 1,227 € million 2010->2020 

- Rating: BBB+/A2 (S&P) and BAA1/P2 (Moody's) with stable outlook
- Setting-up of a 5-year €1,5bn credit line(+2 optional years)

**Outlook for 2005** 