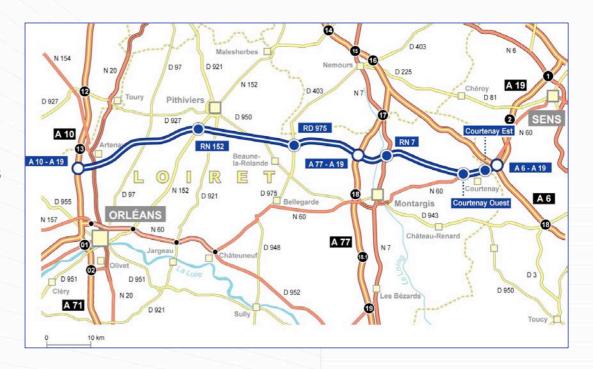

### **VINCI** granted A19 contract

- 100% VINCI
- 101-km motorway section between Artenay and Courtenay (south of Paris)
- Cost of project: circa €600m (ex financing)
- Duration of concession: 65 years (after publication in Journal Officiel)
- Forecast traffic at opening:> 8,000 vehicles per day
- Schedule

Signing: Q1 2005

Start of work: Q1 2007

Opening: Q3 2009