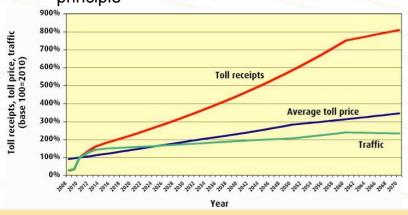

#### Cofiroute

- Intercity network: 11th amendment
- A86: transitional agreement between State and Cofiroute
- Toll Collect brought into service on 1 January 2005