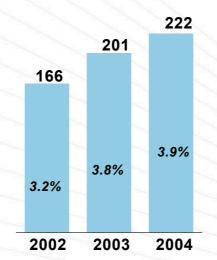

# **Income statement (1/2)**

| € million                                   | 2002   | 2003   | 2004   | 04/03<br>change |
|---------------------------------------------|--------|--------|--------|-----------------|
| Sales                                       | 17,554 | 18,111 | 19,520 | +8%             |
| EBITDA                                      | 1,664  | 1,778  | 2,021  | +14%            |
| % sales                                     | 9.5%   | 9.8%   | 10.4%  |                 |
| Operating income                            | 1,067  | 1,166  | 1,373  | +18%            |
| % sales                                     | 6.1%   | 6.4%   | 7%     |                 |
| Net financial expenses                      | (192)  | (124)  | (24)   |                 |
| Operating income after net financial income | 875    | 1,042  | 1,348  | +29%            |
| % sales                                     | 5%     | 5.8%   | 6.9%   |                 |