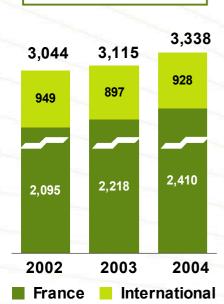

ramme
  - Emphasis put on quality and services
- VINCI Park
  - Growth picked up again
  - Development of services
- Infrastructures
  - Many projects are being studied, in synergy with construction, mainly in France and Europe
- Airport operations
  - Refocusing on cargo
  - Monitoring of developments with respect to platforms



# **Excellent performances by VINCI's 4 business lines on buoyant markets**



- Substantial needs in construction and renovation of transport infrastructures in Europe
- Sustained demand for housing and public facilities
- Fresh wind of creativity in the contractual field and tapping of new financing sources
- Brisk demand in energy and telecom



**DURABLY BUOYANT MARKETS** 



# **Selectiveness**



**Margins** 



# **ENERGY**







€ million

#### Sales





#### **Operating income**





#### Net income





# **VINCI Energies: 2004 highlights**



- A very good year in France:
  - Sustained investment in energy and telecom infrastructures
  - VINCI Energies held up well in industry
  - Order books were filled up again in services
- Noteworthy improvement in Germany's performances: all units were profitable
- Sweden recovered
- In-depth restructuring of TMS
- Robust pace of external growth in France and Europe:
  - 22 companies or businesses acquired in 2004
  - Additional full-year sales: circa €150m



# (((21))

# **VINCI Energies: 2005 prospects**

- Markets to perform well in Europe, in particular in France
- External growth policy to be continued in France and the rest of Europe, in all fields of activity
- Ongoing restructuring at TM