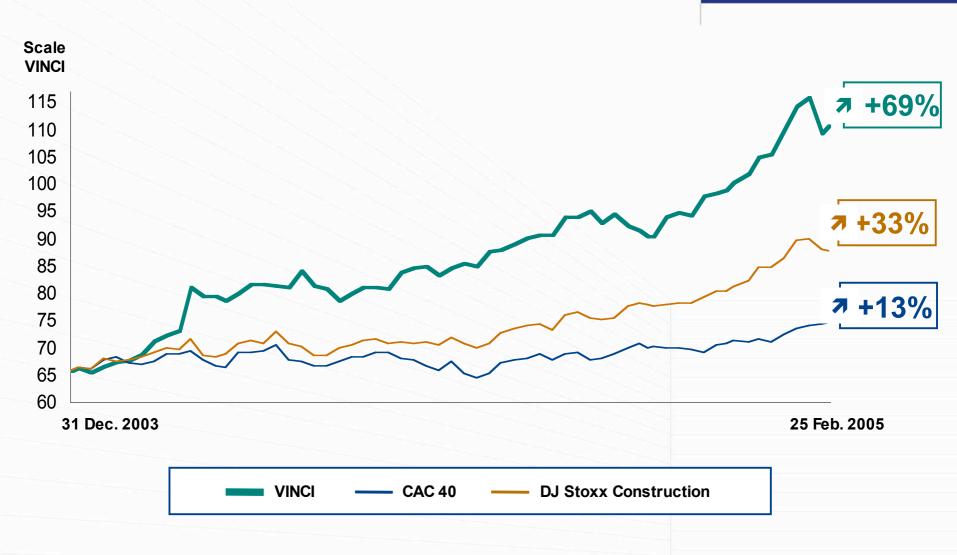

ks                            | 16% |
| Urban development projects            | 8%  |
| Road building materials               | 4%  |
| Energy                                | 18% |
| Concessions                           | 8%  |
| Infrastructure services               | 2%  |
| Facility management                   | 5%  |
| Real estate                           | 2%  |
| · · · · · · · · · · · · · · · · · · · |     |

## 2004 sales by client base



| Local authorities and public entities   | 41% |
|-----------------------------------------|-----|
| Industrial companies                    | 25% |
| Private investors and service companies | 21% |
| Mass market                             | 13% |

2,500 profit centres 250,000 sites per year

# **VINCI** best performance of CAC40 in 2004







## Shareholding structure at 31/12/04 (83.81 million shares)

| Employees                                                                | 9%  |
|--------------------------------------------------------------------------|-----|
| Treasury shares                                                          | 3%  |
| Individual shareholders                                                  | 12% |
| Foreign institutionals<br>Of which: UK 20%, USA 17%,<br>other Europe 11% | 48% |
| French institutionals                                                    | 28% |



- Employees are the largest category of VINCI shareholder (46,000 persons)
- 80,000 individual shareholders (ex employees)
- Foreign institutions account for nearly half of the total, with a satisfactory breakdown by geographical zon