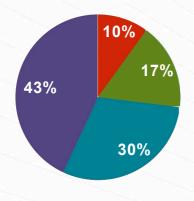

### 2004 sales by business line

#### 2004 sales by area

France
UK
Other European countries
North America
Rest of the world

2004 net sales: €1,900 million

(Gross operating surplus: 42% of net sales; Operating income: 32% of net sales; Net income: 11%)