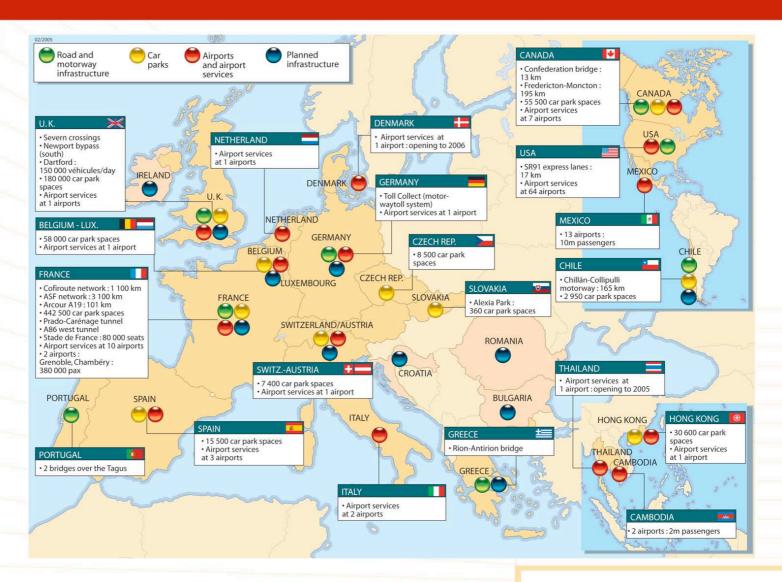

| 2000        |
| HOCHE                          |                                                                                                                                                                                           |                                                                                             |             |
| More than<br>800,000<br>spaces | <ul> <li>65% Cofiroute (1,100 km)</li> <li>23% ASF (3,100 km)</li> <li>3 motorways abroad (380 km)</li> <li>A19 (100 km south of Paris to be built, financed and in operation)</li> </ul> | <ul> <li>7 bridges and tunnels</li> <li>Stade de France</li> <li>A86 West tunnel</li> </ul> |             |





### **VINCI Concessions: locations**







\* 2004 consolidated data

### **VINCI Concessions: a stable "business model"**

| Motorwaye                                 |                                                                                                                                            | Car p                                                                                                                                                                                                                                                                                                                                                                                                            | arks