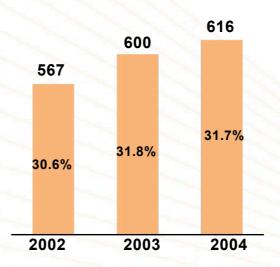

# **VINCI** Concessions' operating income by activity

| € million             | 2003 |         | 2004 |         | Change |
|-----------------------|------|---------|------|---------|--------|
|                       | € m  | % sales | € m  | % sales | as%    |
| Cofiroute             | 475  | 56.7%   | 481  | 55.2%   | +1.3%  |
| VINCI Park            | 117  | 23.9%   | 123  | 25.3%   | +4.8%  |
| Other infrastructures | 21   | 21.8%   | 34   | 27%     | +60%   |
| Airport services      | 6    | 1.2%    | 1    | 0.2%    | N/M    |
| Holdings              | (19) |         | (23) |         | N/M    |
| Total Concessions     | 600  | 31.8%   | 616  | 31.7%   | +2.7%  |