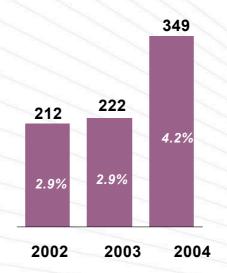

# **Income statement (1/2)**

| € million                                   | 2002   | 2003   | 2004   | 04/03<br>change |
|---------------------------------------------|--------|--------|--------|-----------------|
| Sales                                       | 17,554 | 18,111 | 19,520 | +8%             |
| EBITDA                                      | 1,664  | 1,778  | 2,021  | +14%            |
| % sales                                     | 9.5%   | 9.8%   | 10.4%  |                 |
| Operating income                            | 1,067  | 1,166  | 1,373  | +18%            |
| % sales                                     | 6.1%   | 6.4%   | 7%     |                 |
| Net financial expenses                      | (192)  | (124)  | (24)   |                 |
| Operating income after net financial income | 875    | 1,042  | 1,348  | +29%            |
| % sales                                     | 5%     | 5.8%   | 6.9%   |                 |