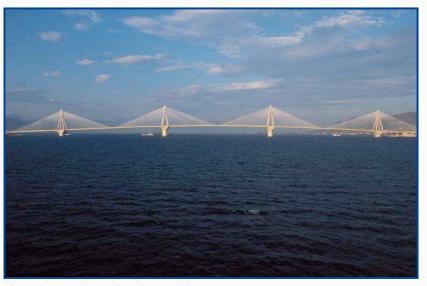

# Rion-Antirion bridge: an excellent illustration of VINCI's expertise

 A unique accomplishment designed by VINCI

Cost: €800mLength: 2.9 km

Depth of sea: 65 metres

Demanding seismic standards

Exemplary financial package

Equity: €69m (VINCI 53%)

Subsidy from Greek state: €335m

■ 31-year EIB loan: €362m

 Promising operational prospects for VINCI Concessions

Opened to traffic on 12 August 2004,5 months ahead of schedule

Cofiroute operates the bridge

 10,500 veh./day on average since opening (topping forecasts)

End of concession: 2039