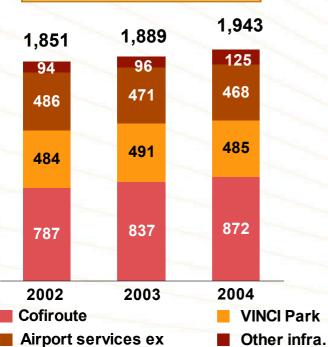

# **VINCI** Concessions' operating income by activity

| € million             | 2003 |         | 2004 |         | Change |
|-----------------------|------|---------|------|---------|--------|
|                       | € m  | % sales | € m  | % sales | as%    |
| Cofiroute             | 475  | 56.7%   | 481  | 55.2%   | +1.3%  |
| VINCI Park            | 117  | 23.9%   | 123  | 25.3%   | +4.8%  |
| Other infrastructures | 21   | 21.8%   | 34   | 27%     | +60%   |
| Airport services      | 6    | 1.2%    | 1    | 0.2%    | N/M    |
| Holdings              | (19) |         | (23) |         | N/M    |
| Total Concessions     | 600  | 31.8%   | 616  | 31.7%   | +2.7%  |