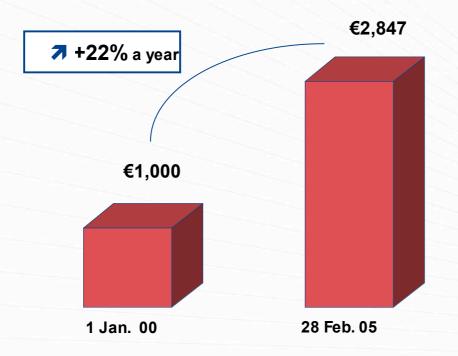

#### Shareholder return on investment since 2000

- An investor who invested €1,000 in VINCI shares on 1 January 2000 and reinvested all dividends collected (including tax credit) in the purchase of further VINCI shares would have an investment worth €2,847 on 28 February 2005.
- This represents an average annual return of 22%