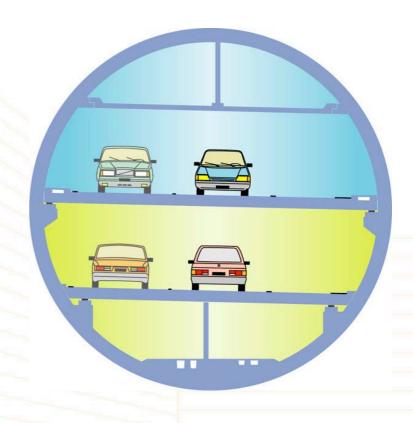

# A diversified portfolio of assets under concession, focused on transport sector

| Car parks                      | Motorways                                                                                                                                                                                 | Infrastructure                                                                              | es Airports |
|--------------------------------|-------------------------------------------------------------------------------------------------------------------------------------------------------------------------------------------|---------------------------------------------------------------------------------------------|-------------|
| 1960                           | 1970                                                                                                                                                                                      | 1980 199                                                                                    | 2000        |
| HOCHE                          |                                                                                                                                                                                           |                                                                                             |             |
| More than<br>800,000<br>spaces | <ul> <li>65% Cofiroute (1,100 km)</li> <li>23% ASF (3,100 km)</li> <li>3 motorways abroad (380 km)</li> <li>A19 (100 km south of Paris to be built, financed and in operation)</li> </ul> | <ul> <li>7 bridges and tunnels</li> <li>Stade de France</li> <li>A86 West tunnel</li> </ul> |             |