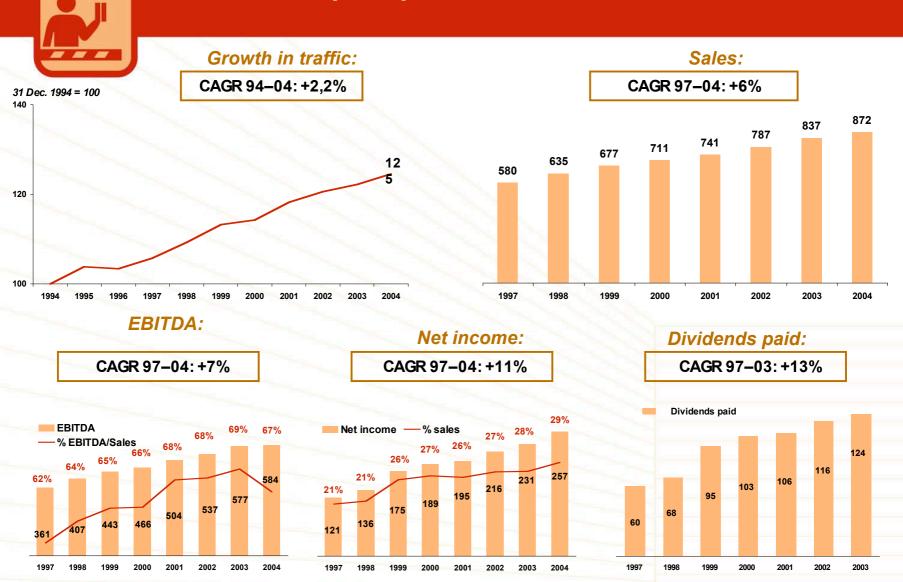

# **Uninterrupted growth**

€ million

# All business lines contributed to improvement in results

# Change in operating income in 2001/2004