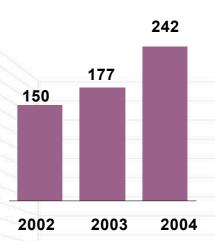

# **Net income by business line**

| € million                | 2002 | 2003 | 2004 | 04/03<br>change |
|--------------------------|------|------|------|-----------------|
| Construction             | 150  | 177  | 242  | +36%            |
| Roads                    | 96   | 126  | 131  | +5%             |
| Energy                   | 75   | 53   | 87   | +63%            |
| Concessions and services | 170  | 164  | 214  | +31%            |
| Of which Cofiroute       | 141  | 151  | 168  | +11%            |
| VINCI Park               | 48   | 47   | 50   | +6%             |
| Real estate / holdings   | (13) | 21   | 57   |                 |
| Total                    | 478  | 541  | 731  | +35%            |