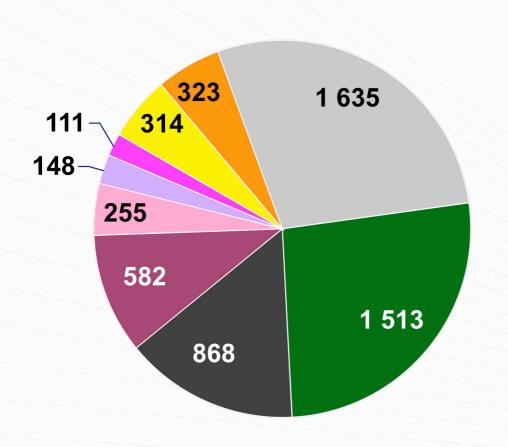

| 67       |
| VINCI Concessions :                   |          |
| ■ Overall                             | 68 to 75 |
| Cofiroute                             | 76 to 81 |
| VINCI Park                            | 82 to 85 |
| Other concessions                     | 86-87    |
| Airport services                      | 88       |
| CA total / France / outside of France | 89 to 91 |
|                                       |          |

### 4 business lines operating in synergy





# **Construction & concessions:** sound financial fit



2004 sales: €19.5bn



### 2004 operating income: €1.4bn



Concessions Energy Roads Construction Other activities

#### 2004 net income: €731m



#### 2004 capital employed: €8bn



# **Breakdown of European sales** (ex France)



2004 sales: €5.75bn



# % European sales ex France

| Germany                  | 28% |
|--------------------------|-----|
| United Kingdom           | 26% |
| Benelux                  | 15% |
| Czech Republic           | 10% |
| Poland                   | 4%  |
| Hungary                  | 3%  |
| Other Central & Eastern  |     |
| European countries       | 2%  |
| Spain                    | 6%  |
| Other European countries | 6%  |

### A solid basis in construction paving the way for the development of new concessions











SOGEE





partners

### **Drafting of bids**









partners

### **Operation**









partners

# Rion-Antirion bridge: an excellent illustration of VINCI's expertise



 A unique accomplishment designed by VINCI

Cost: €800mLength: 2.9 km

Depth of sea: 65 metres

Demanding s