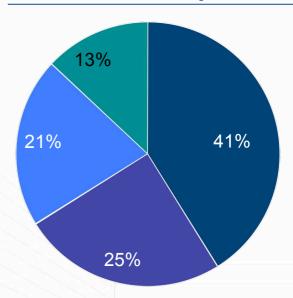

## 2004 sales by client base

| Local authorities and public entities   | 41% |
|-----------------------------------------|-----|
| Industrial companies                    | 25% |
| Private investors and service companies | 21% |
| Mass market                             | 13% |