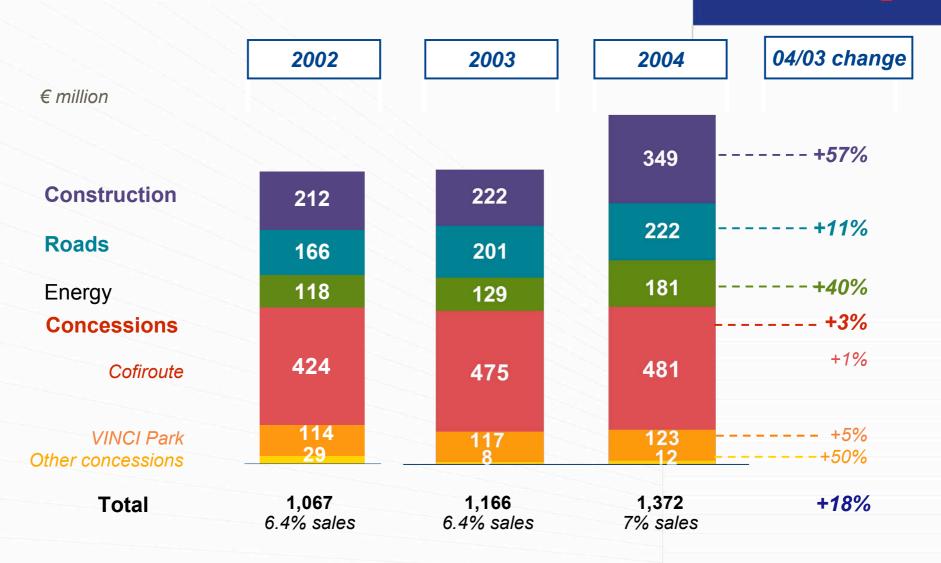

# **Income statement (1/2)**

| € million                                   | 2002   | 2003   | 2004   | 04/03<br>change |
|---------------------------------------------|--------|--------|--------|-----------------|
| Sales                                       | 17,554 | 18,111 | 19,520 | +8%             |
| EBITDA                                      | 1,664  | 1,778  | 2,021  | +14%            |
| % sales                                     | 9.5%   | 9.8%   | 10.4%  |                 |
| Operating income                            | 1,067  | 1,166  | 1,373  | +18%            |
| % sales                                     | 6.1%   | 6.4%   | 7%     |                 |
| Net financial expenses                      | (192)  | (124)  | (24)   |                 |
| Operating income after net financial income | 875    | 1,042  | 1,348  | +29%            |
| % sales                                     | 5%     | 5.8%   | 6.9%   |                 |

| € million                | 2002  | 2003  | 2004  | 04/03<br>change |
|--------------------------|-------|-------|-------|-----------------|
| Construction             | 395   | 449   | 532   | +18.5%          |
| Roads                    | 322   | 364   | 376   | +3.5%           |
| Energy                   | 175   | 196   | 257   | +31.4%          |
| Concessions and services | 777   | 782   | 821   | +4.9%           |
| Of which Cofiroute       | 537   | 577   | 584   | +1.1%           |
| VINCI Park               | 176   | 165   | 176   | +6.9%           |
| Real estate / holdings   | (5)   | (13)  | 35    |                 |
| Total                    | 1,664 | 1,778 | 2,021 | +13.7%          |
| % sales                  | 9.5%  | 9.8%  | 10.4% |                 |

### 2004 operating income by business line