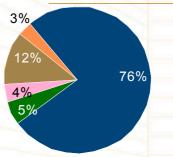

#### 2004 sales by area

France
UK
Other European countries
North America
Rest of the world

2004 net sales: €1,900 million

(Gross operating surplus: 42% of net sales; Operating income: 32% of net sales; Net income: 11%)