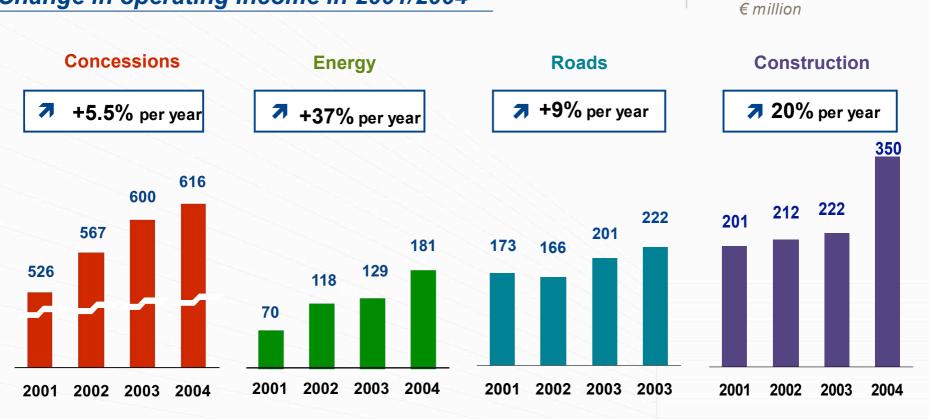

# All business lines contributed to improvement in results

# Change in operating income in 2001/2004

| € million                | 2002  | 2003  | 2004  | 04/03<br>change |
|--------------------------|-------|-------|-------|-----------------|
| Construction             | 395   | 449   | 532   | +18.5%          |
| Roads                    | 322   | 364   | 376   | +3.5%           |
| Energy                   | 175   | 196   | 257   | +31.4%          |
| Concessions and services | 777   | 782   | 821   | +4.9%           |
| Of which Cofiroute       | 537   | 577   | 584   | +1.1%           |
| VINCI Park               | 176   | 165   | 176   | +6.9%           |
| Real estate / holdings   | (5)   | (13)  | 35    |                 |
| Total                    | 1,664 | 1,778 | 2,021 | +13.7%          |
| % sales                  | 9.5%  | 9.8%  | 10.4% |                 |

### 2004 operating income by business line

### Changes in operating margins by business line