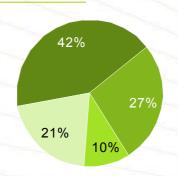

### 2004 sales per geographical zone

2004 sales: €8.3bn

(EBITDA: 6.4% sales; Operating income: 4.2% sales; Net income: €242m)

Cash flow – investments in operating assets + change in WC: €532m

ROE: 46%