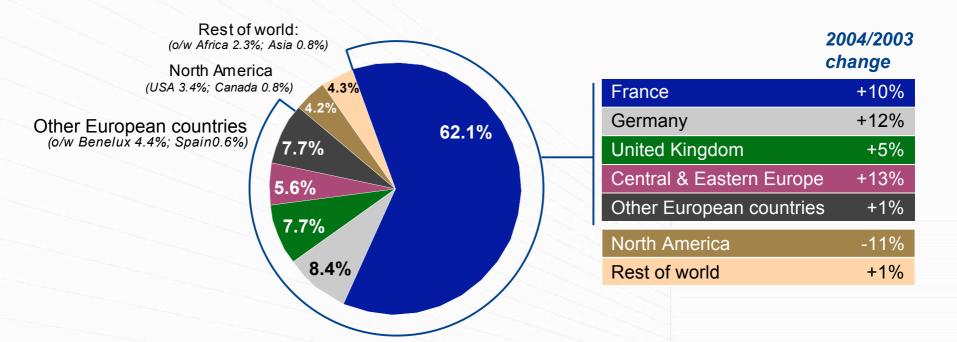

# Group has reinforced positions in France and Europe

## Geographical breakdown of 2004 sales

## **VINCI's new international frontiers**

- Sales growth in Europe (ex France)
  - Organic growth
  - Acquisitions:
    - 4 companies in 2003 with total sales of €63 million
    - 12 companies in 2004 with total sales of €81 million

Targeted development outside Europe