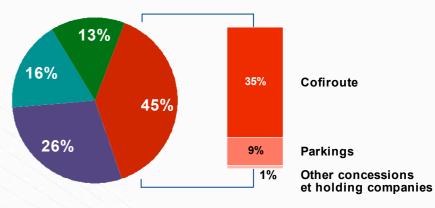

# **VINCI** Concessions' operating income by activity

| € million             | 2003 |         | 2004 |         | Change |
|-----------------------|------|---------|------|---------|--------|
|                       | € m  | % sales | € m  | % sales | as%    |
| Cofiroute             | 475  | 56.7%   | 481  | 55.2%   | +1.3%  |
| VINCI Park            | 117  | 23.9%   | 123  | 25.3%   | +4.8%  |
| Other infrastructures | 21   | 21.8%   | 34   | 27%     | +60%   |
| Airport services      | 6    | 1.2%    | 1    | 0.2%    | N/M    |
| Holdings              | (19) |         | (23) |         | N/M    |
| Total Concessions     | 600  | 31.8%   | 616  | 31.7%   | +2.7%  |