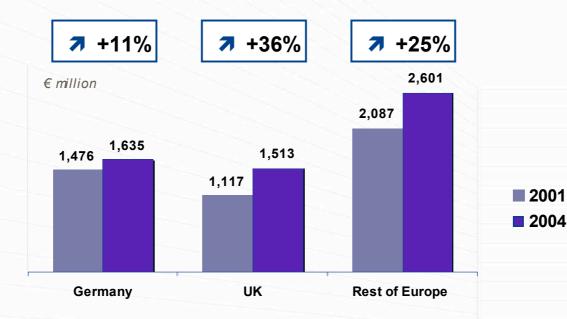

# **Breakdown of European sales** (ex France)

2004 sales: €5.75bn

# % European sales ex France

| Germany                  | 28% |
|--------------------------|-----|
| United Kingdom           | 26% |
| Benelux                  | 15% |
| Czech Republic           | 10% |
| Poland                   | 4%  |
| Hungary                  | 3%  |
| Other Central & Eastern  |     |
| European countries       | 2%  |
| Spain                    | 6%  |
| Other European countries | 6%  |