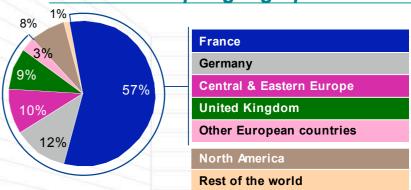

#### 2004 sales by area

France
UK
Other European countries
North America
Rest of the world

2004 net sales: €1,900 million

(Gross operating surplus: 42% of net sales; Operating income: 32% of net sales; Net income: 11%)