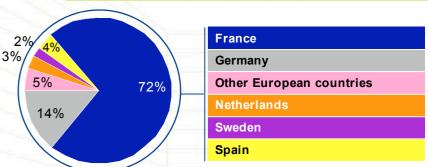

# **Breakdown of European sales** (ex France)

2004 sales: €5.75bn

# % European sales ex France

| Germany                  | 28% |
|--------------------------|-----|
| United Kingdom           | 26% |
| Benelux                  | 15% |
| Czech Republic           | 10% |
| Poland                   | 4%  |
| Hungary                  | 3%  |
| Other Central & Eastern  |     |
| European countries       | 2%  |
| Spain                    | 6%  |
| Other European countries | 6%  |