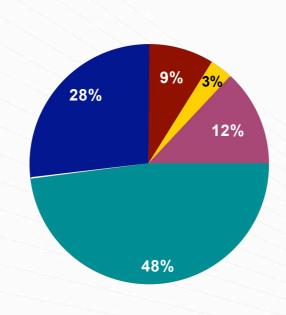

## Shareholding structure at 31/12/04 (83.81 million shares)

| Employees                                                                | 9%  |
|--------------------------------------------------------------------------|-----|
| Treasury shares                                                          | 3%  |
| Individual shareholders                                                  | 12% |
| Foreign institutionals<br>Of which: UK 20%, USA 17%,<br>other Europe 11% | 48% |
| French institutionals                                                    | 28% |

- Employees are the largest category of VINCI shareholder (46,000 persons)
- 80,000 individual shareholders (ex employees)
- Foreign institutions account for nearly half of the total, with a satisfactory breakdown by geographical zone