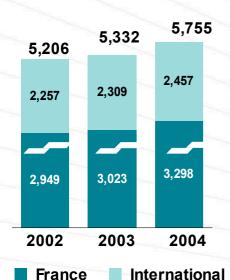

# **Breakdown of European sales** (ex France)

2004 sales: €5.75bn

# % European sales ex France

| Germany                  | 28% |
|--------------------------|-----|
| United Kingdom           | 26% |
| Benelux                  | 15% |
| Czech Republic           | 10% |
| Poland                   | 4%  |
| Hungary                  | 3%  |
| Other Central & Eastern  |     |
| European countries       | 2%  |
| Spain                    | 6%  |
| Other European countries | 6%  |