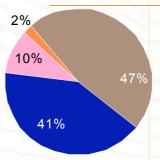

#### 2004 sales by area

France
UK
Other European countries
North America
Rest of the world

2004 net sales: €1,900 million

(Gross operating surplus: 42% of net sales; Operating income: 32% of net sales; Net income: 11%)