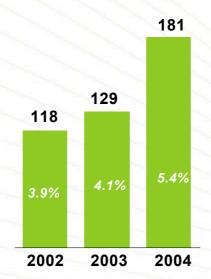

### Operating income / Sales

<sup>(\*)</sup> Operating income ex airport services: 42% of sales in 2002, 2003 and 2004