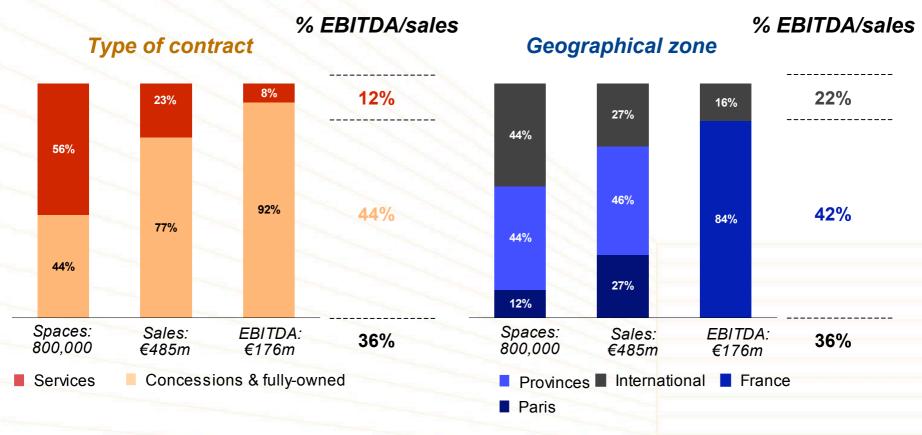

#### 2004 sales by area

France
UK
Other European countries
North America
Rest of the world

2004 net sales: €1,900 million

(Gross operating surplus: 42% of net sales; Operating income: 32% of net sales; Net income: 11%)